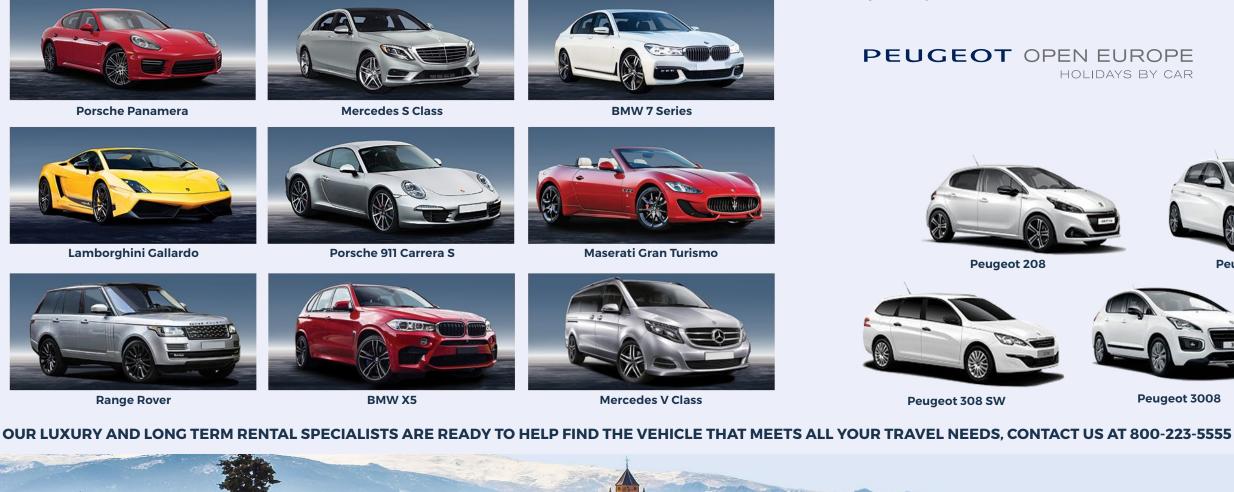

#### **LUXURY & SPORTS CAR RENTALS**

Make the most of any getaway with the best in style, comfort and automotive engineering. Auto Europe offers clients the ability to rent a variety of luxury vehicles which range from high-end, exotic cars to nimble sports cars and affordable executive luxury-class models designed with your comfort and safety in mind.

#### LONG-TERM LEASE OPTIONS

Auto Europe offers travelers a unique opportunity to lease a brand new car in Europe for a low daily rate through the Peugeot Open Europe program. Choose from a variety of models to find the perfect vehicle for an extended trip. With comprehensive insurance, tax exemptions, no young driver fees and more the savings really add up. Peugeot pickups are available in most major European destinations.