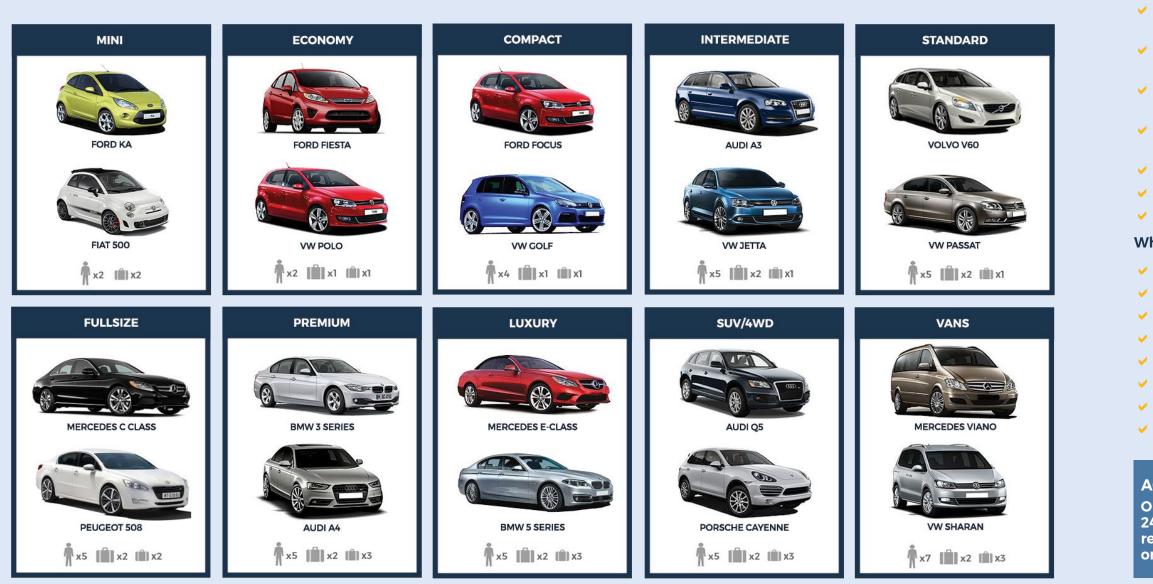

#### THINGS TO CONSIDER WHEN SELECTING THE RIGHT CAR:

- ✓ Is manual or automatic transmission required?
- How many passengers will be traveling?
- How much luggage will need to be accommodated?
- How much distance will be covered is fuel economy important?
- ✓ Does the itinerary include unique or challenging roads?
- Are special accessories like child seats or ski racks needed?